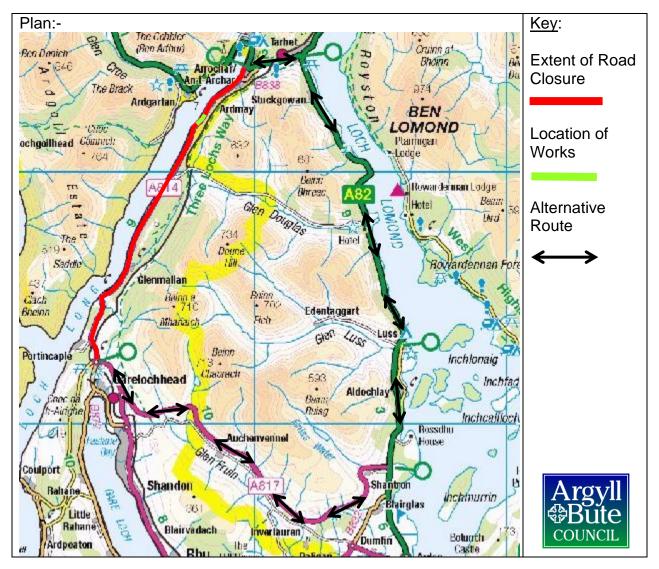

## TEMPORARY RESTRICTION TO USE OF ROAD

Notice is hereby given that under Section 14 of the Road Traffic Regulation Act 1984, as amended by the Road Traffic (Temporary Restrictions) Act 1991, use of the following road by the undernoted classes of vehicle will be prohibited for the stated period of time.

| Name of Road/Extent of Restriction | <b>A814 Dumbarton to Arrochar Road,</b> from its junction<br>with A814/B872 Whistlefield roundabout extending in a<br>northerly direction to its junction with A83 Arrochar for a<br>distance of 13.8 kilometres or thereby. |
|------------------------------------|------------------------------------------------------------------------------------------------------------------------------------------------------------------------------------------------------------------------------|
| Type of Restriction                | Prohibition of Traffic                                                                                                                                                                                                       |
| Period of Restriction/Closure      | Between 0930 hours and 1530 hours on 20 <sup>th</sup> March                                                                                                                                                                  |
|                                    | 2024 when indicated by signs.                                                                                                                                                                                                |
| Reason for Closure                 | Planned works on or near the road                                                                                                                                                                                            |
| Classes of Vehicles                | All vehicles except those involved in the works, access                                                                                                                                                                      |
| prohibited                         | will be maintained for emergency services and to                                                                                                                                                                             |
|                                    | affected properties where available.                                                                                                                                                                                         |